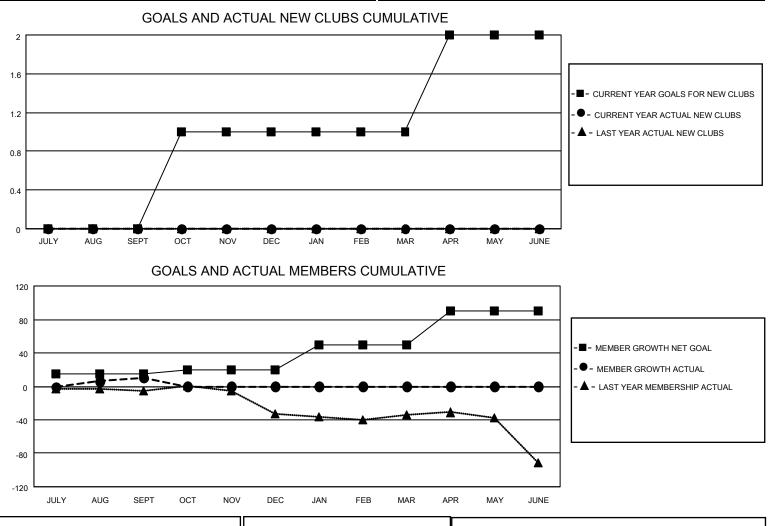

## LOCATION MICHIGAN

District 11 D1

Results as of: 10/31/2021

| Clubs                 |               |           |               | Members               |                        |                         |                                                    |
|-----------------------|---------------|-----------|---------------|-----------------------|------------------------|-------------------------|----------------------------------------------------|
| RESULTS FOR 2021-2022 |               |           |               | RESULTS FOR 2021-2022 |                        |                         |                                                    |
| QUARTER               | NEW CLUB GOAL | NEW CLUBS | DROPPED CLUBS | QUARTER               | BER GROWTH NET<br>GOAL | MEMBER GROWTH<br>ACTUAL | DROPPED<br>MEMBERS ACTUAL<br>(including transfers) |
| JULY/AUG/SEPT         | 0             | 0         | 0             | JULY/AUG/SEPT         | 15                     | 32                      | 15                                                 |
| OCT/NOV/DEC           | 1             | 0         | 0             | OCT/NOV/DEC           | 5                      | 24                      | 20                                                 |
| JAN/FEB/MAR           | 0             | 0         | 0             | JAN/FEB/MAR           | 30                     | 0                       | 0                                                  |
| APR/MAY/JUNE          | 1             | 0         | 0             | APR/MAY/JUNE          | 40                     | 0                       | 0                                                  |